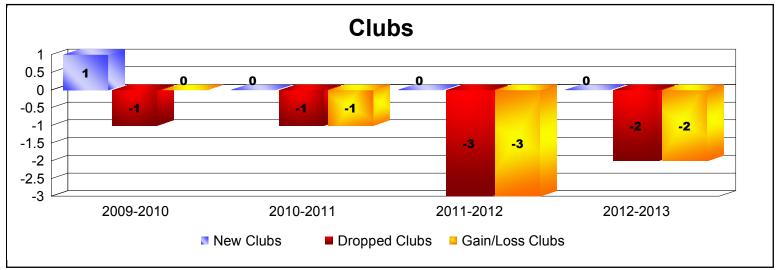

**Disbanded Districts**As of June 2013 Cumulative

| Year      | New<br>Clubs | Dropped<br>Clubs | Gain/<br>Loss<br>Clubs | New<br>Members | Charter<br>Members | Reinstate<br>Members | Transfer<br>Members | Total<br>Member<br>Added | Total<br>Members<br>Dropped | Gain/<br>Loss<br>Members |
|-----------|--------------|------------------|------------------------|----------------|--------------------|----------------------|---------------------|--------------------------|-----------------------------|--------------------------|
| 2009-2010 | 1            | -1               | 0                      | 4              | 25                 | 1                    | 0                   | 30                       | -15                         | 15                       |
| 2010-2011 | 0            | -1               | -1                     | 0              | 0                  | 0                    | 0                   | 0                        | -57                         | -57                      |
| 2011-2012 | 0            | -3               | -3                     | 0              | 0                  | 0                    | 0                   | 0                        | -25                         | -25                      |
| 2012-2013 | 0            | -2               | -2                     | 0              | 0                  | 0                    | 0                   | 0                        | -21                         | -21                      |
| Average   | 0            | -2               | -2                     | 1              | 6                  | 0                    | 0                   | 8                        | -30                         | -22                      |