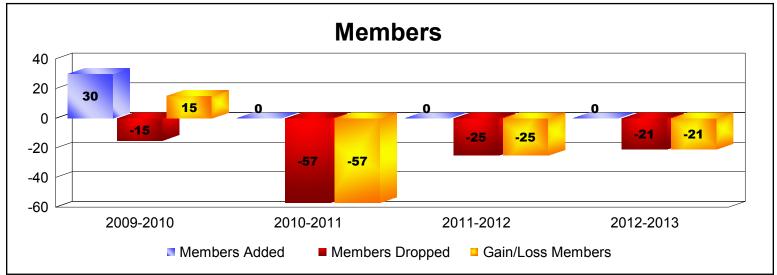

**Disbanded Districts**As of June 2013 Cumulative

| Year      | New<br>Clubs | Dropped<br>Clubs | Gain/<br>Loss<br>Clubs | New<br>Members | Charter<br>Members | Reinstate<br>Members | Transfer<br>Members | Total<br>Member<br>Added | Total<br>Members<br>Dropped | Gain/<br>Loss<br>Members |
|-----------|--------------|------------------|------------------------|----------------|--------------------|----------------------|---------------------|--------------------------|-----------------------------|--------------------------|
| 2009-2010 | 1            | -1               | 0                      | 4              | 25                 | 1                    | 0                   | 30                       | -15                         | 15                       |
| 2010-2011 | 0            | -1               | -1                     | 0              | 0                  | 0                    | 0                   | 0                        | -57                         | -57                      |
| 2011-2012 | 0            | -3               | -3                     | 0              | 0                  | 0                    | 0                   | 0                        | -25                         | -25                      |
| 2012-2013 | 0            | -2               | -2                     | 0              | 0                  | 0                    | 0                   | 0                        | -21                         | -21                      |
| Average   | 0            | -2               | -2                     | 1              | 6                  | 0                    | 0                   | 8                        | -30                         | -22                      |